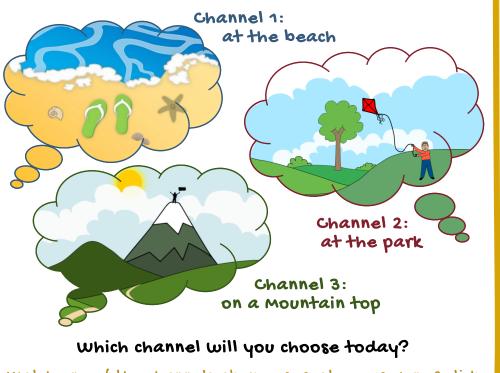

## Week 2 - The Magic TV Remote

Using your imagination to create happy and calming thoughts can help you during difficult times.

Close your eyes and pick up your magic TV remote...

Visualise the tu channels below:

Watch one of the channels above or create your own, & click through the TV until you find the one that works for you.

| will I use this tool again?                                                                 |       |
|---------------------------------------------------------------------------------------------|-------|
| Yes                                                                                         | No    |
| Why?                                                                                        |       |
|                                                                                             |       |
|                                                                                             |       |
|                                                                                             |       |
| If you said <b>yes</b> ,<br><b>tear out</b> the square,<br>& add it to your <b>toolbox!</b> |       |
|                                                                                             |       |
| Visua                                                                                       | alise |